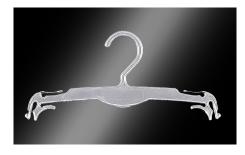

## **Corsetry - Model TL**

| Туре | Width  | Pieces per box |
|------|--------|----------------|
| TL23 | cm. 23 | nr. 1.200      |
| TL27 | cm. 27 | nr. 1.200      |
| TL32 | cm. 32 | nr. 600        |

On the model TL the thickness of the shoulder allows to save space. This model is suitable for various type of underwear The model can be customized with customer's logo and can be produced in any color The finishes in addition to being functional give a touch of elegance to the article The model TL23 and TL 27 can be customized on plane or on relief, directly on the hanger or with applied label