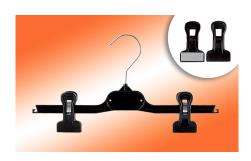

## **Skirts and trousers - Model PG-S**

| Туре   | Width  | Pieces per box |  |
|--------|--------|----------------|--|
| PG23/S | cm. 23 | nr. 400        |  |
| PG30/S | cm. 30 | nr. 350        |  |
| PG36/S | cm. 36 | nr. 350        |  |
| PG40/S | cm. 40 | nr. 350        |  |
| PG46/S | cm. 46 | nr. 300        |  |

On the model PG/S the thickness of the shoulder allows to save space. This model is suitable for variuos type of summer/winter skirts and summer/ winter trousers and is equipped with pinces with sponge. The model can be customized with customer's logo and can be produced in any color. The finishes in addition to being functional give a touch of elegance to the article.