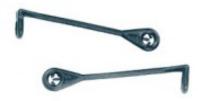

## **Related products**

Composè 2 per completi Modello a Bastoncino

Composè 3 per completi Modello a Fettuccia

Composè 1 per completi Modello a Triangolo