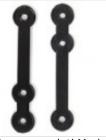

## **Related products**

Composè 2 per completi Modello a Bastoncino

Composè 3 per completi Modello a Fettuccia

Composè 1 per completi Modello a Triangolo