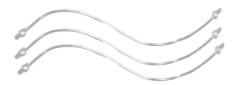

## **Related products**

PVC string for trousers bar

Composè 1 per completi Modello a Triangolo

Composè 2 per completi Modello a Bastoncino

Composè 3 per completi Modello a Fettuccia