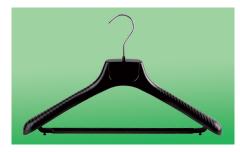

# Hanger for Coats - Model FR-S

| Туре   | Width  | Pieces per box |
|--------|--------|----------------|
| FR39/S | cm. 39 | nr. 140        |
| FR42/S | cm. 42 | nr. 120        |
| FR45/S | cm. 45 | nr. 100        |
| FR48/S | cm. 48 | nr. 100        |

On the model FR/S the thickness of the shoulder is adaptable to various type of hanger for coats such as thin coats, warm coats and jackets. The model is equipped with bar for trousers with hooks. The model can be customized with the customer's logo and can be produced in every color. The black color is always available on stock. The finishes in addition to being functional give a touch of elegance to the article Shovel with rubber Shoulders with anti-slip system Bar for trousers can be finished with sponge or velvet. Customization with applied label or directly on plane on the hanger Available only on request with a minimum quantity of 3000 pieces for size