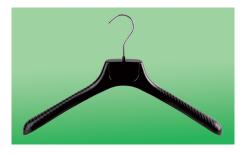

## Hanger for Coats - Model FR

| Туре | Width  | Pieces per box |
|------|--------|----------------|
| FR39 | cm. 39 | nr. 180        |
| FR42 | cm. 42 | nr. 150        |
| FR45 | cm. 45 | nr. 130        |
| FR48 | cm. 48 | nr. 120        |

On the model FR the thickness of the shoulder is suitable to various type of hanger for coats such as thin coats, warm coats and jackets. The model can be customized with the customer's logo with label or directly on plane on the hanger and can be produced in every color. The black color is always available on stock. The finishes in addition to being functional give a touch of elegance to the article Shoulders with anti-slip system Customization with applied label or directly on plane on the hanger Available only on request with a minimum quantity of 3000 pieces for size.